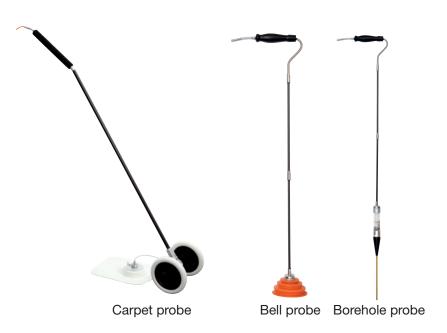

Schütz offers the right tool for all different kinds of gas measurement

Carpet probes, bell probes, spatial probes and many specialised variations are all included in our delivery program.

Equipment from Schütz has been proven in daily usage for many years, and is continually developed further to meet the latest standards and knowledge.