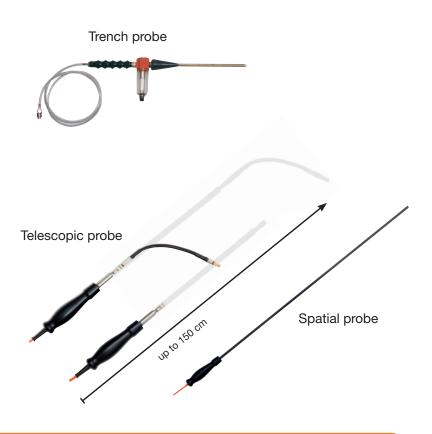

Schütz offers the right tool for all different kinds of gas measurement

Carpet probes, bell probes, spatial probes and many specialised variations are all included in our delivery program.

Equipment from Schütz has been proven in daily usage for many years, and is continually developed further to meet the latest standards and knowledge.